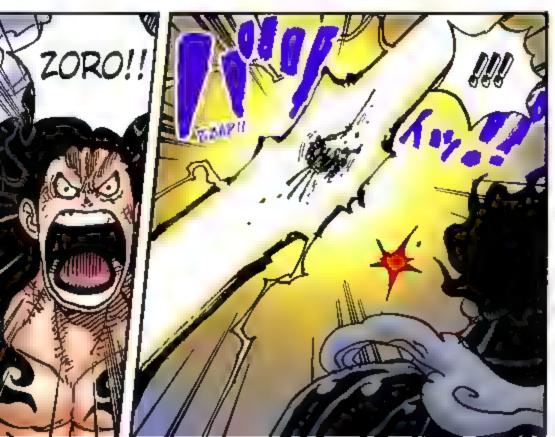

# Story . 55tb.

After two years of hard training, the Straw Hat pirates are back together, first at the Sabaody Archipelago and then through Fish-Man Island to their next stage: the New World!!

Luffy and crew ally with Momonosuke's faction in order to defeat Kaldo, one of the Four Emperors. They overcome hurdles to recruit allies for the raid, but the spy Kanjuro reveals his treachery and kidnaps Momonosuke. The allied

forces chase after him and decide to launch a sneak attack. With new powerful friends in tow, the raid on Onigashima begins!! While the Emperor's followers block the way on the Island, Kaido's daughter Yamato shows up and swears to fight on Luffy's side. The Red-Scabbards samural face off against Kaido on the roof of the castle, fighting to avenge their beloved Lord Oden. But Kaido steadily gains the upper hand... Luffy and others are heading for the roof too, but Kaido's henchman stand in their way.